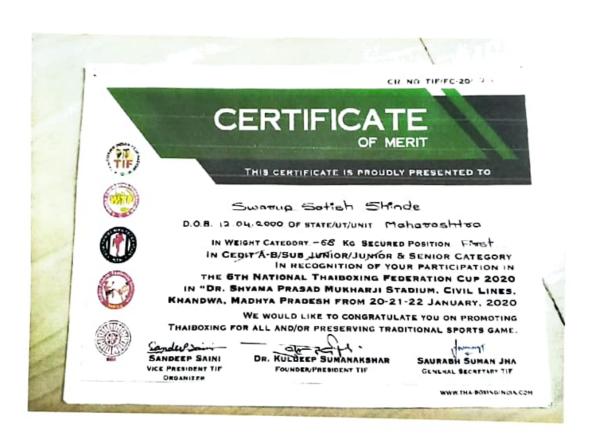

## E Copies of Awards Awarded for participating in the 6<sup>th</sup> National Thai boxing Federation Cup2020 (1<sup>st</sup> Rank)

Dr. Suhas S. Khot Principal

PRINCIPAL

KJ COLLEGE OF ENGINEERING & MANAGEMENT RESEARCH